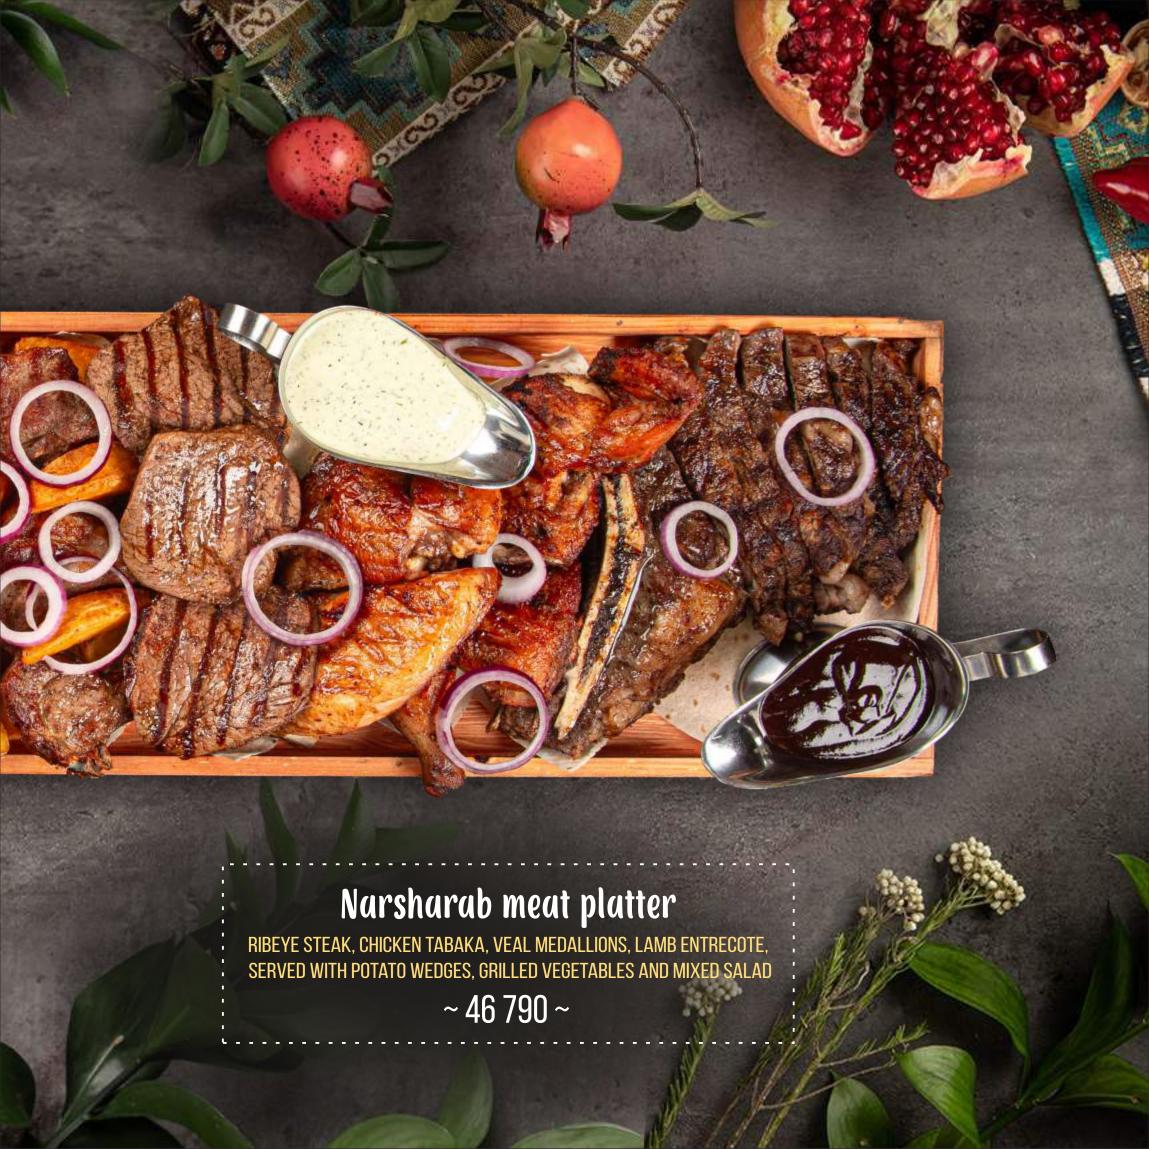

## SHARING PLATES

#### Sautéed horsemeat

LF STEWED IN BEER IN SOY SAUCE WITH HONEY AND MUSTARD, SERVED WITH DATES AND BULGOGI SAUCE ~ 25 190 ~

#### Duck

OVEN-BAKED DUCK STUFFED WITH FRUIT / WITH BUCKWHEAT IN BUTTER AND MUSHROOMS

~ 24 490 ~