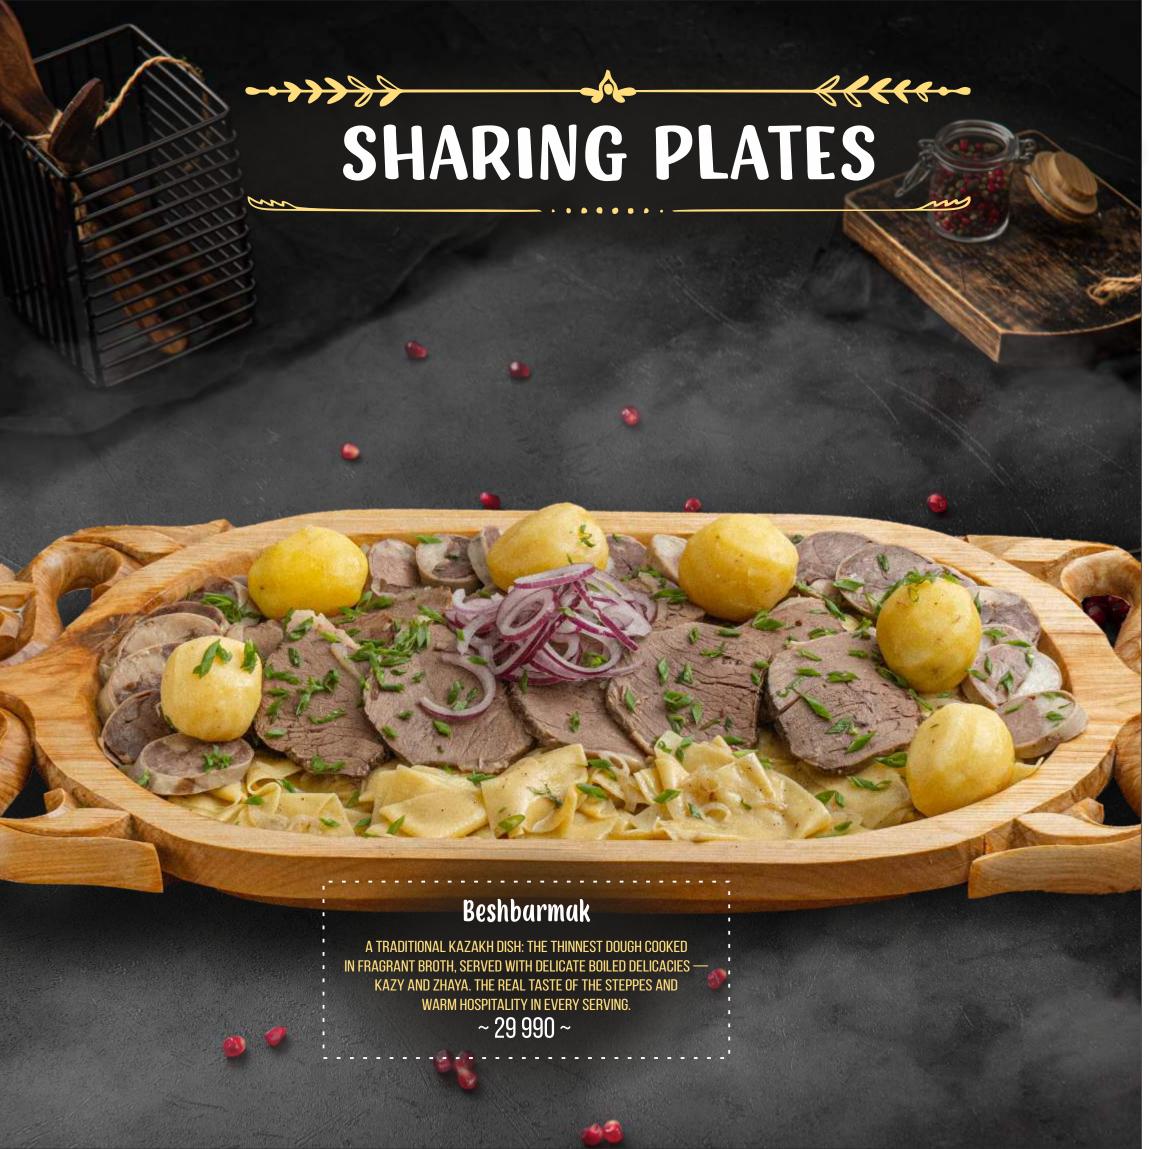

## SHARING PLATES

## Kral gabyrgasy DISH FOR 4 PERSONS. BAKED YOUNG LAMB

DISH FOR 4 PERSONS. BAKED YOUNG LAME RIBS WITH SPICY PEPPER, TOMATOES AND ONIONS ~ 22 990 ~