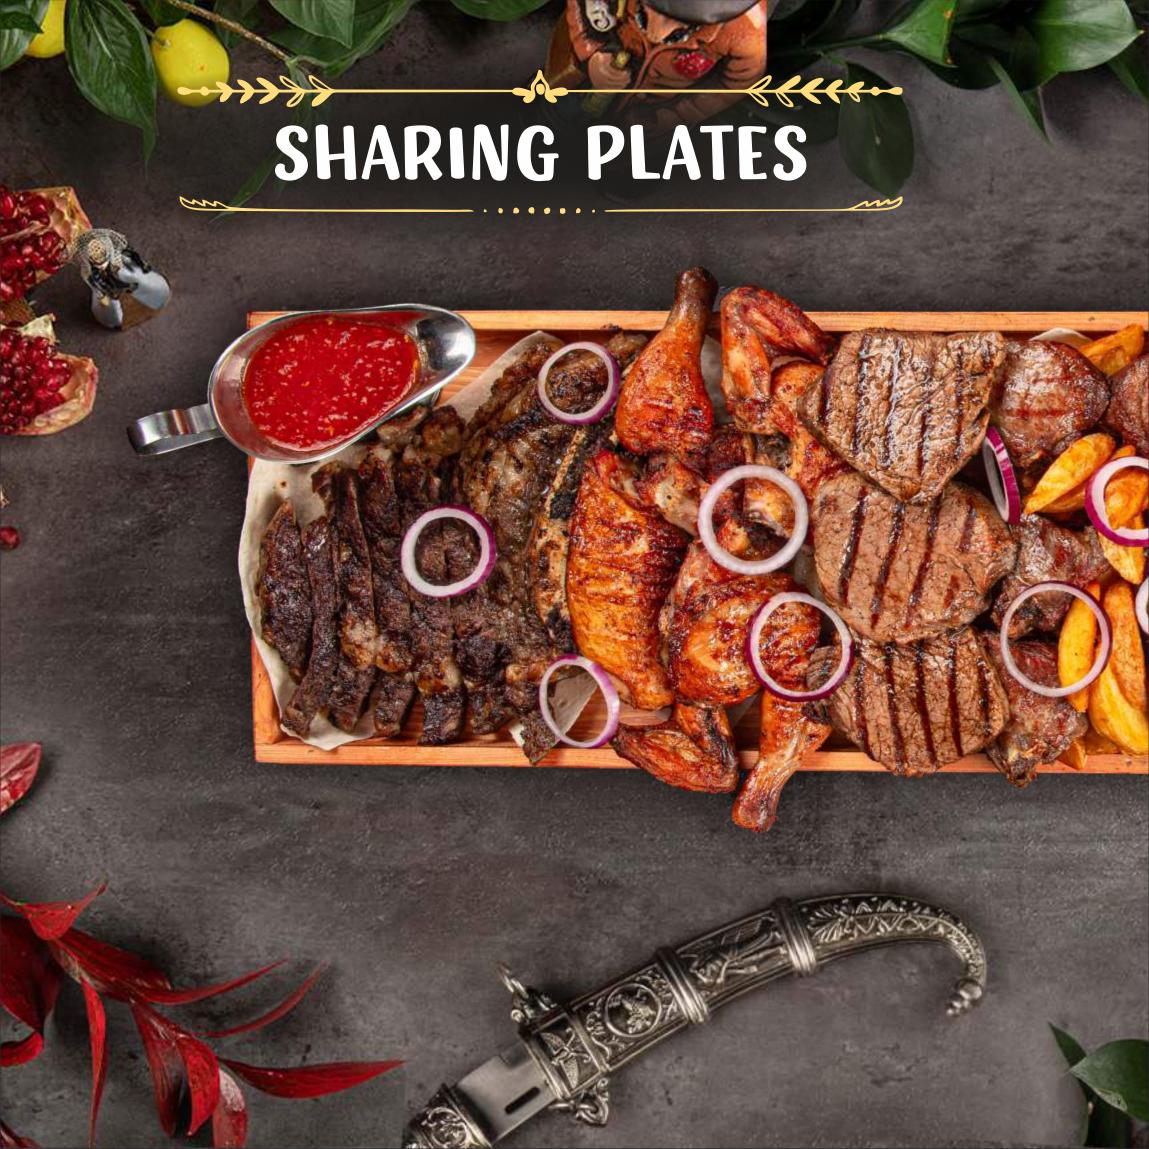

## SHARING PLATES

#### Sautéed horsemeat

LF STEWED IN BEER IN SOY SAUCE WITH HONEY AND MUSTARD, SERVED WITH DATES AND BULGOGI SAUCE ~ 25 190 ~

#### Duck

OVEN-BAKED DUCK STUFFED WITH FRUIT / WITH BUCKWHEAT IN BUTTER AND MUSHROOMS

~ 24 490 ~